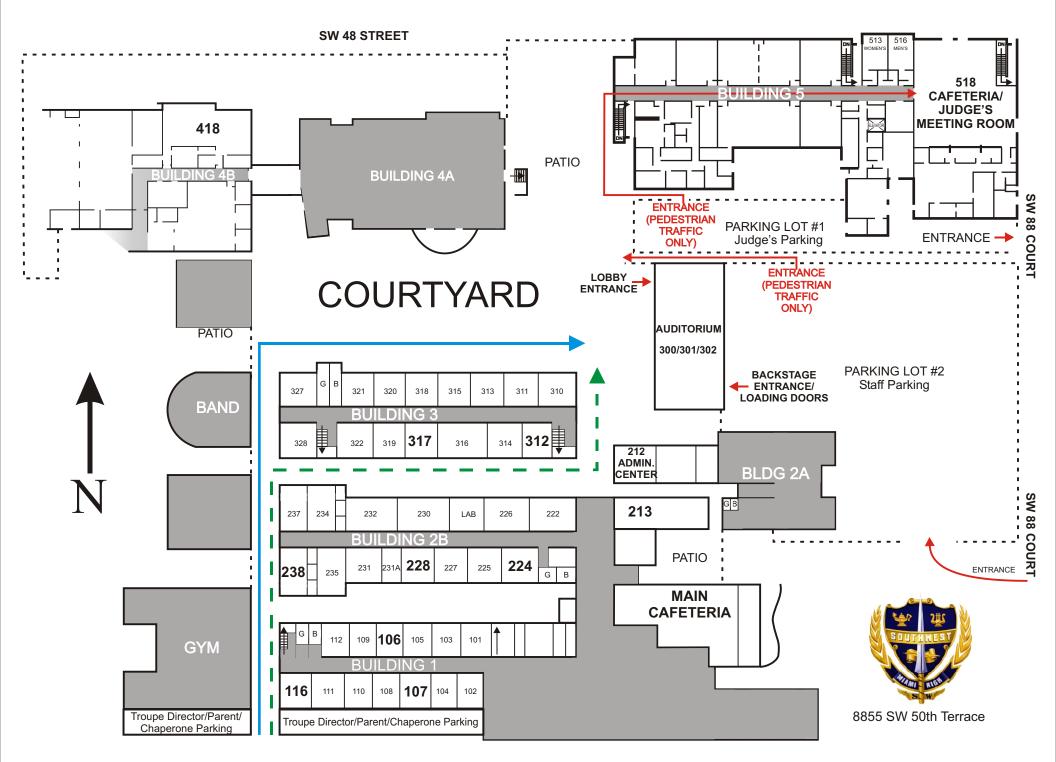

- Judges, please park in Lot #1 off SW 88 Court and follow the red arrow/signs to the cafeteria/meeting room.
- Staff, please park in Lot #2.
- Bus drop-off on SW 50th Terrace between Building 1 and the Gym.
- All others, please park in lots designated for Troupe Directors/Parents/Chaperones off of SW 50th Terrace.
- Troupe Directors/Chaperones, upon arrival, please line up/escort your students along the SOLID BLUE LINE from the Gym Entrance to the Courtyard in order to facilitate a smooth entrance into the Auditorium.
- Parents/Day-Pass Holders, please follow the SEGMENTED GREEN LINE from the Gym entrance to the Building 3 Breezeway in order to facilitate a smooth entrance into the Auditorium.

#### **BUILDINGS 1 & 3 - SECOND FLOOR AUDITORIUM** 300/301/302 G В 8855 SW 50th Terrace G B **MEDIA CENTER** 152C

|                                                                                 |                                           | COSTUME DESIGN A - ROOM              | 362                                                                                    |                                                              |
|---------------------------------------------------------------------------------|-------------------------------------------|--------------------------------------|----------------------------------------------------------------------------------------|--------------------------------------------------------------|
| SOMERSET PREPARATORY ACADEMY HOMESTEAD<br>MIAMI ARTS STUDIO @ ZELDA GLAZER (MS) | Tessa Short<br>Juliana Barreras           | Junior Session 1<br>Junior Session 1 | 9:00:00 The Lion the Witch and the Wardrobe - Joseph Robinette<br>9:00:00 Moulin Rouge | Tech - Junior Costume Design<br>Tech - Junior Costume Design |
| MIAMI ARTS STUDIO @ ZELDA GLAZER (MS)<br>NAUTILUS MIDDLE SCHOOL                 | Katie Florio<br>Melissa Ressler           | Junior Session 2<br>Junior Session 2 | 9:31:00 Once on this Island<br>9:31:00 Wicked                                          | Tech - Junior Costume Design<br>Tech - Junior Costume Design |
| MIAMI ARTS STUDIO @ ZELDA GLAZER (MS)<br>MIAMI ARTS CHARTER SCHOOL (MS)         | Katherine Santana<br>Ava Saury            |                                      | 10:00:00 Aida<br>10:00:00 Newsies                                                      | Tech - Junior Costume Design<br>Tech - Junior Costume Design |
| CORAL REEF MONTESSORI ACADEMY CHARTER MIAMI ARTS CHARTER SCHOOL (MS)            | Chloe Singh<br>Ethan Dawson               |                                      | 10:31:00 The Little Mermaid<br>10:31:00 Everybodys Talking About Jaime                 | Tech - Junior Costume Design<br>Tech - Junior Costume Design |
| HERBERT A. AMMONS MIDDLE SCHOOL<br>WESTMINSTER CHRISTIAN (MS)                   | Enrico Salazar<br>Abbigail Parker         |                                      | 11:00:00 Romeo and Juliet<br>11:00:00 Lion King                                        | Tech - Junior Costume Design<br>Tech - Junior Costume Design |
| MATER ACADEMY CUTLER BAY (MS) MATER ACADEMY CUTLER BAY (MS)                     | Yaelli Lopez<br>Addison Montanaro         |                                      | 11:31:00 Hairspray<br>11:31:00 Mean Girls                                              | Tech - Junior Costume Design<br>Tech - Junior Costume Design |
| SOUTHWOOD MIDDLE SCHOOL SOUTHWOOD MIDDLE SCHOOL                                 | Zoya Sami<br>Jessica Liszt                |                                      | 13:00:00 Aladdin<br>13:00:00 Into The Woods                                            | Tech - Junior Costume Design<br>Tech - Junior Costume Design |
| SOUTHWOOD MIDDLE SCHOOL PINECREST PREPARATORY ACADEMY                           | Vanessa Osorio<br>Yzabella Delgado-Rivera |                                      | 13:31:00 7 Brides of Dracula<br>13:31:00 Hamilton                                      | Tech - Junior Costume Design<br>Tech - Junior Costume Design |